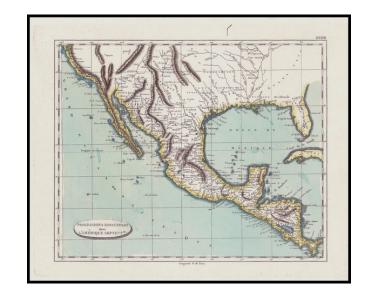

## **Description:**

Rare map of the Southern half of the US And Mexico, extending from California to Florida. Fascinating pre-Humbolt details in the west. A scarce map, with only one prior appearance in a dealer catalogue in the past 25 years.