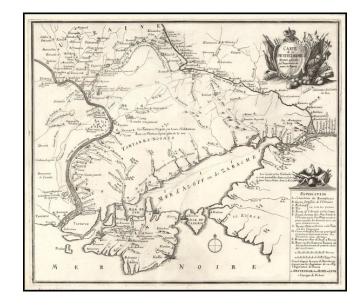

## Carte de la Petite Tartarie Dresee par ordre de l'Imperatries de toutes las Russies

**Stock#:** 16333 **Map Maker:** De Leth

Date: 1750 circaPlace: AmsterdamColor: Uncolored

**Condition:** VG

**Size:** 18.5 x 15.5 inches

## **Description:**

Very rare first edition of De Leth's map of the region, with detailed annotaions regading the Cosaks and an explanatory key. The map is taken from a map copied in St. Petersbourg, but not identified. Very rare. The Ladd-Mocarski collection includes a copy of the map and there has been one other appearance of the map in a dealer catalogue in 1994, but both of these examples were the Schenk edition of the map.