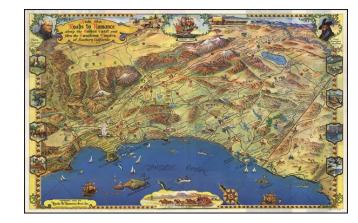

## Ride The Roads To Romance along the Golden Coast and thru the Sunshine Empire of Southern California

**Stock#:** 16306

Map Maker: Roads To Romance Inc.

**Date:** 1958

**Place:** San Bernardino

**Color:** Color **Condition:** VG+

## **Description:**

One of the great decorative maps of Southern California published. Extends from Malibu Beach, Topanga Canyon and Mission San Frenando to Ensenada, centered on San Juan Capistrano in the west. Death Valley, Las Vegas, Needles, Parker Dam and the Ssalton Sea appear on the Horizon. A remarkable tourist/characture map, showing the points of interest in Southern California and illustrated with decorative scenes of California's history and pre-history (the La Brea Tar Pits!). A lively and highly artistic view of Southern California!