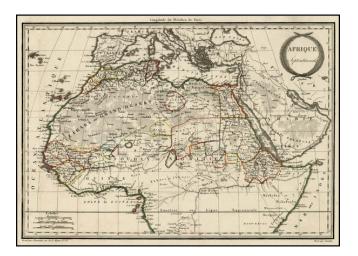

## Barry Lawrence Ruderman Antique Maps Inc.

7407 La Jolla Boulevard La Jolla, CA 92037

www.raremaps.com

(858) 551-8500 blr@raremaps.com

**Afrique Septentrionale** 

| Stock#:           | 16271         |
|-------------------|---------------|
| Map Maker:        | Malte-Brun    |
| Date:             | 1812          |
| Place:            | Paris         |
| Color:            | Outline Color |
| <b>Condition:</b> | VG+           |
| Size:             | 12 x 9 inches |
| Price:            | SOLD          |

## **Description:**

Finely engraved map of most of Africa, embellished with an wreath cartouche, engraved by Chamouin and drawn by Giraldon.

Malte Brun's Atlas Complet Du Precis De La Geographie Universelle... published in Paris in 1812 and after is an often overlooked gem of contemporary cartography. A review of its preface indicates that Malte-Brun incorporated information from a number of Malte Brun's *Atlas Complet Du Precis De La Geographie Universelle...* published in Paris in 1812 and after is an often overlooked gem of contemporary cartography.