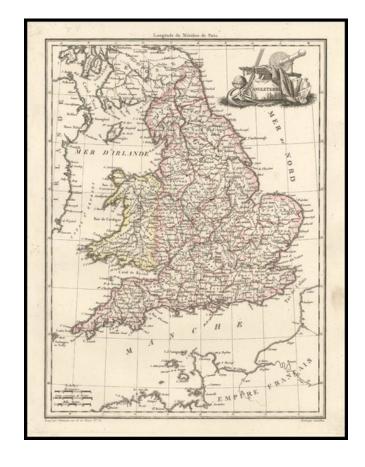

## Angleterre

Stock#: 16248 Map Maker: Malte-Brun

**Date:** 1812 **Place:** Paris

**Color:** Outline Color

**Condition:** VG

**Size:** 11.5 x 9 inches

Price: SOLD

## **Description:**

Finely engraved map, embellished with an attractive vignette, engraved by Chamouin and drawn by Giraldon. Malte Brun's Atlas Complet Du Precis De La Geographie Universelle... published in Paris in 1812 and after is an often overlooked gem of contemporary cartography. A review of its preface indicates that Malte-Brun incorporated information from a number of