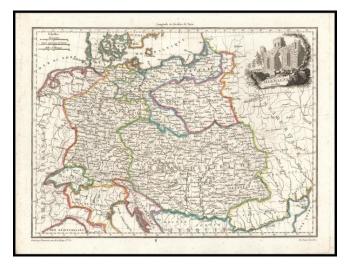

## Barry Lawrence Ruderman Antique Maps Inc.

7407 La Jolla Boulevard La Jolla, CA 92037

www.raremaps.com

(858) 551-8500 blr@raremaps.com

Allemagne en 1812

| Stock#:           | 16245         |
|-------------------|---------------|
| Map Maker:        | Malte-Brun    |
| Date:             | 1812          |
| Place:            | Paris         |
| Color:            | Outline Color |
| <b>Condition:</b> | VG            |
| Size:             | 12 x 9 inches |
| Price:            | SOLD          |

## **Description:**

Finely engraved map of Germany, embellished with an attractive vignette showing a castle, wreath and flora, engraved by Chamouin and drawn by Giraldon. Malte Brun's Atlas Complet Du Precis De La Geographie Universelle... published in Paris in 1812 and after is an often overlooked gem of contemporary cartography. A review of its preface indicates that Malte-Brun incorporated information from a number of