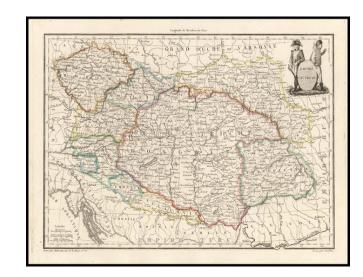

## Empire D'Autriche

Stock#: 16244 Map Maker: Malte-Brun

**Date:** 1812 **Place:** Paris

**Color:** Outline Color

**Condition:** VG

**Size:**  $12 \times 9$  inches

Price: SOLD

## **Description:**

Finely engraved map , embellished with an attractive vignette, engraved by Chamouin and drawn by Giraldon. Malte Brun's Atlas Complet Du Precis De La Geographie Universelle... published in Paris in 1812 and after is an often overlooked gem of contemporary cartography. A review of its preface indicates that Malte-Brun incorporated information from a number of