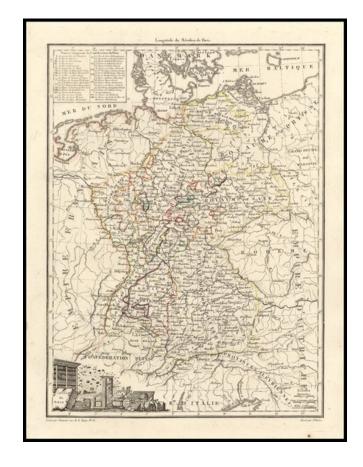

## Confederation du Rhin

**Stock#:** 16242 **Map Maker:** Malte-Brun

**Date:** 1812 **Place:** Paris

**Color:** Outline Color

**Condition:** VG

**Size:**  $12 \times 9$  inches

**Price:** SOLD

## **Description:**

Finely engraved map , embellished with an attractive vignette, engraved by Chamouin and drawn by Giraldon. Malte Brun's Atlas Complet Du Precis De La Geographie Universelle... published in Paris in 1812 and after is an often overlooked gem of contemporary cartography. A review of its preface indicates that Malte-Brun incorporated information from a number of