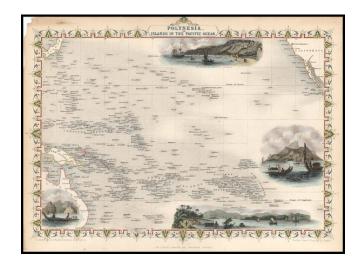

## **Description:**

Gorgeous full color example of this wonderful map of the South Pacific, with large vignettes of Kalakakooa Sandwich Islands, Otaheite, the Harbour of Dory in New Guinea and Resolution Bay, Marquesas. Engraved for R. Montgomery Martin's Illustrated Atlas. Tallis was one of the last great decorative map makers. His maps are prized for the wonderful vignettes of indigenous scenes, people, etc. Remarkable color.