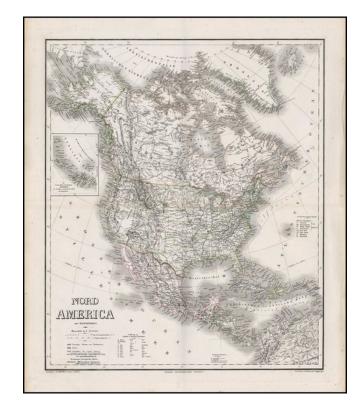

## **Description:**

Large format map of North America, highlighting the evolving Western Territorial borders following the Gadsden Purchase.

Fascinating and highly detailed map of North America, illustrating the various Territories in the Western United States.

Highly detailed for the period, with many Indian Tribes and other details shown, including San Diego del Rey and a number of other erroneous names.