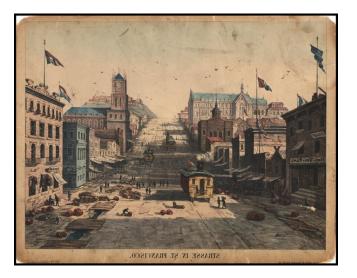

## Barry Lawrence Ruderman Antique Maps Inc.

7407 La Jolla Boulevard La Jolla, CA 92037

www.raremaps.com

(858) 551-8500 blr@raremaps.com

**Strasse In St.Francisco.** 

| Stock#:           | 16100               |
|-------------------|---------------------|
| Map Maker:        | Winckelmann & Sohne |
| Dete              |                     |
| Date:             | 1875 circa          |
| Place:            | Berlin              |
| Color:            | Hand Colored        |
| <b>Condition:</b> | VG                  |
| Size:             | 14 x 10.5 inches    |
| Price:            | SOLD                |

## **Description:**

Early View of San Francisco, showing street cars, buildings, early commerce, etc. Mounted on thick contemporary card stock. A bit soiled, but still a nice example of this rare early German view.