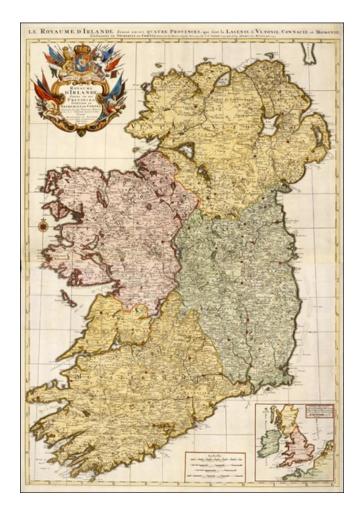

## Royaume D'Irlande divise en ses Provinces, Subdivise en Shireries ou Comtes...1693

Stock#: 16095 Map Maker: Jaillot

**Date:** 1693 **Place:** Paris

Color: Hand Colored

**Condition:** VG+

**Size:** 35 x 24.5 inches

## **Description:**

Spectacular full original color example of Jaillot's map of Ireland, one of the best large format maps of Ireland issued in the 18th Century. Shows towns, roads, rivers, lakes, counties, mountains, islands, banks and a host of other fine details. Stunning large cartouche, with coat of arms and other embellishments and a decorative compass rose. An unusual map large format map which almost never appears in full color.