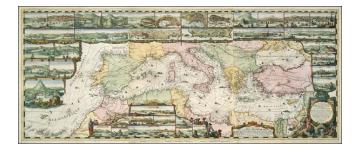

## Carte Nouvelle De La Mer Mediterranee ou sont Exactement Remarques tous les Ports, Golfes, Rochers, Banks, de Sable &c . . . 1694

- Stock#:16094Map Maker:De Hooghe
- Date:1694Place:AmsterdamColor:Hand ColoredCondition:VG+Size:55.5 x 23 inches

#### **Description:**

Gorgeous full color example of De Hooghe's map of the Mediterranean, embellished with 38 inset maps and views of the major ports and harbors of the Med. This two sheet map is perhaps the most decorative map of the Mediterranean issued for inclusion in an atlas. A fine full color example of the map, which is growing increasingly scarce on the market, especially with such exquisite color. Putman, Plate 7; Whitfield 86-87.