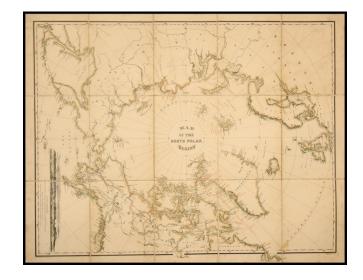

## **Map Of The North Polar Region**

**Stock#:** 16052

Map Maker: Bauman / Graphic Co.

Date: 1876Place: New YorkColor: Condition: Fine

**Size:**  $32 \times 25$  inches

**Price:** SOLD

## **Description:**

Flawless example of this interesting map of the North Polar regions. The map shows the explorations of over a dozen Arctic explorers, with dates. Beautiful large format map, dissected and laid on linen, in remarkable condition.