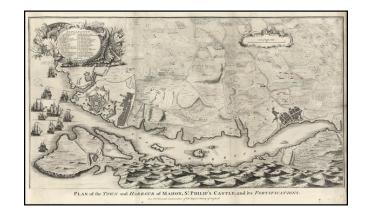

## Plan of the Town and Harbour of Mahon, St. Philip's Castle, and its Fortfications.

**Stock#:** 16046

Map Maker: Rapin de Thoyras / Tindal

Date: 1747
Place: London
Color: Uncolored

**Condition:** VG

**Size:** 24.5 x 14.5 inches

## **Description:**

Detailed plan of Mahon, the Capital of Minorca, with ships at the mouth fo the Harbour and a key identifying strategic locations. From Rapin's History of England. Remargined on left side, else a nice example.