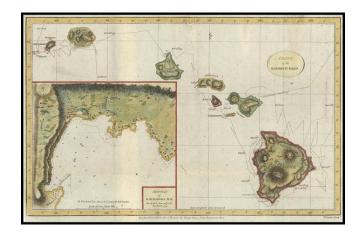

## **Chart of the Sandwich Isles**

Stock#: 16034 Map Maker: Cook

Date: 1784 Place: London

**Color:** Hand Colored

**Condition:** VG

**Size:** 13 x 8 inches

Price: SOLD

## **Description:**

The first map of the Hawaiian Islands, from an early edition of Cook's Third Voyage. Tracks Cooks route through the islands with dates of various observations and landfalls and provides an interesting topographical image of the islands. Large inset of Karakakooa Bay, including soundings and anchorages. Minor reinforcement at centerfold, else a nice example of this highly sought after map.