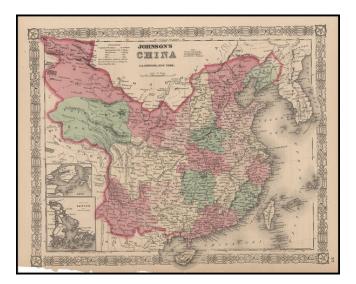

## Barry Lawrence Ruderman Antique Maps Inc.

7407 La Jolla Boulevard La Jolla, CA 92037

www.raremaps.com

(858) 551-8500 blr@raremaps.com

Johnson's China

| Stock#:           | 15856          |
|-------------------|----------------|
| Map Maker:        | Johnson        |
| Date:             | 1864           |
| Place:            | New York       |
| Color:            | Hand Colored   |
| <b>Condition:</b> | VG-            |
| Size:             | 16 x 13 inches |
| Price:            | SOLD           |

## **Description:**

Detailed map of China and Korea, including Hainan and Formosa, with insets of Canton and Amboy. Coloured by provinces. Marginal tears along the bottom, cut up to the decorative border.