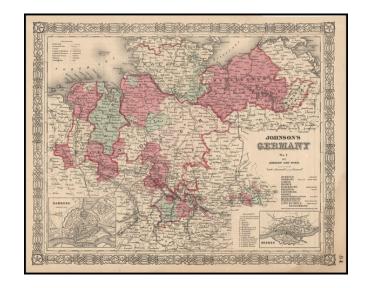

## Johnson's Germany No. 1

**Stock#:** 15853

Map Maker: Ward & Johnson

Date: 1863Place: New YorkColor: Hand Colored

**Condition:** VG+

**Size:** 16 x 13 inches

**Price:** SOLD

## **Description:**

Highly detailed map of Northeast Germany. Shows towns, roads, rivers, lakes, mountains, railroads, roads, islands, etc. Includes Hanover, Hamburg, Lubeck, Bremen, Oldenburg, Holstein, Lauenburg, Anhalt, Dessau, Bernberg, & Kothen, Mecklenburg, Shwerin & Strelitz, Lippe Detold Schaumberg, etc. Large insets of Bremen and Hamburg. Decorative border.