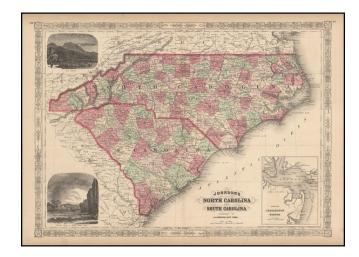

## Johnson's North Carolina and South Carolina

**Stock#:** 15847 **Map Maker:** Johnson

Date: 1864Place: New YorkColor: Hand Colored

**Condition:** VG+

**Size:** 24 x 17 inches

**Price:** SOLD

## **Description:**

Attractive map, hand coloured by counties. Large inset Plan of Charleston and views of Chimney Rocks & French Broad River and Table Mountain. An excellent large format civil war vintage map, one of the largest and most detailed commercial atlas maps of Carolinas published during the civil war. Shows towns, roads, railroads, rivers, mountains, swamps, iylands and a host of other local details.