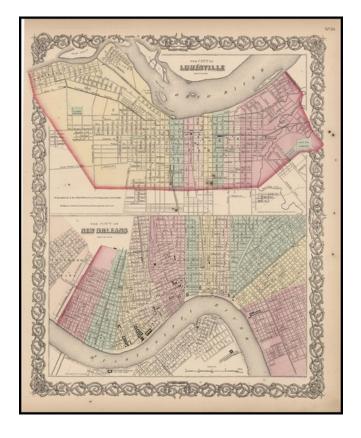

## The City of Louisville [with] The City of New Orleans

**Stock#:** 15832 **Map Maker:** Colton

Date: 1858Place: New YorkColor: Hand Colored

**Condition:** VG

**Size:** 15 x 13 inches

Price: SOLD

## **Description:**

Two detailed maps of the cities, each hand colored by ward, and showing streets, rail lines, parks, buildings and other details. JH Colton was one of the pre-eminent American map publishing firms in the mid-19th Century. Minor staining on the map.