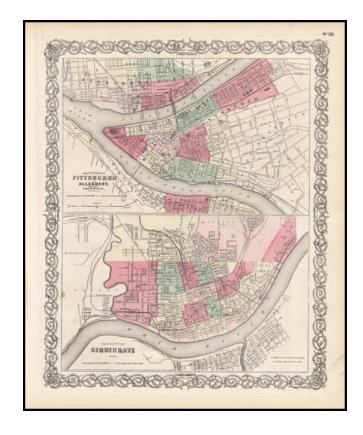

## The Cities of Pittsburgh and Allegheny with Parts of Adjacent Boroughs [with] The City of Cincinnati Ohio.

**Stock#:** 15829 **Map Maker:** Colton

Date: 1858
Place: New York
Color: Hand Colored

**Condition:** VG+

## **Description:**

Two nice town maps on a single sheet, each with excellent detail and colored by ward. Early Pittsburgh maps are scarce. Decorative border. A terrific map, from JH Colton, one of the most prolific American mapmakers of the mid-19th Century. Marvelous vibrant colors.