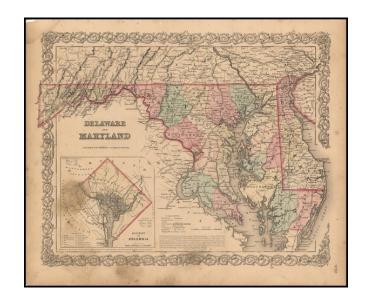

## Delaware and Maryland [with large District of Columbia Inset]

**Stock#:** 15825 **Map Maker:** Colton

Date: 1858
Place: New York
Color: Hand Colored

**Condition:** VG-

**Size:** 16 x 13 inches

**Price:** SOLD

## **Description:**

Detailed map of Delaware and Maryland, colored by counties. Shows towns, roads, railroads, rivers, etc. Inset of District of Columbia. Decorative border. Some spotting and a stain on inset, otherwise a good map.