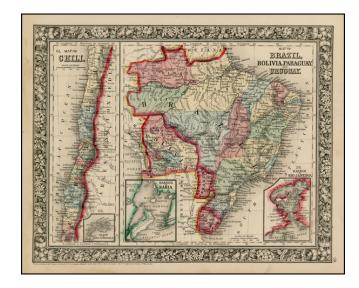

## Map Of Brazil, Bolivia, Paraguay, And Uruguay With [Chili]

**Stock#:** 15787 **Map Maker:** Mitchell Jr.

**Date:** 1870

Place: Philadelphia Color: Hand Colored

**Condition:** VG+

**Size:** 14 x 11 inches

## **Description:**

Detailed regional map with insets of Chili, and the harbors at Rio an Bahia. SA Mitchell Jr. acquired his father's former business from DeSilver in 1860 and relaunched a very successful atlas publishing business which survived another 20+ years, before licensing and selling off much of his inventory and rights.