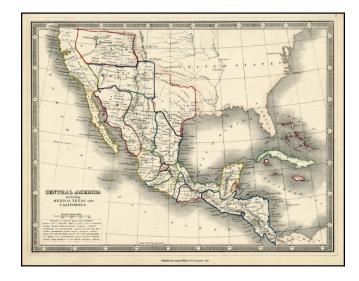

## Central America, Including Mexico, Texas and California

**Stock#:** 15742

Map Maker: Philip & Son

Date: 1852Place: LiverpoolColor: Hand Colored

**Condition:** VG+

**Size:** 12 x 9 inches

**Price:** SOLD

## **Description:**

Scarce map of the Southwestern United States. Texas and California are badly misprojected. Curious pre-Gadsden border with Mexico. New Albion shown, as is the Mormon settlement east of Salt Lake.