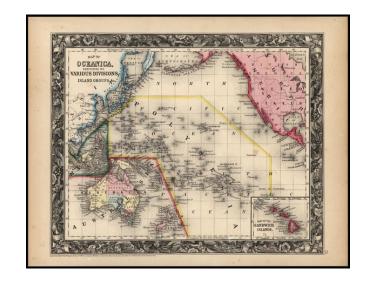

## Map of Oceanica, Exhibiting its Various Divisions, Island Groups, &c.

**Stock#:** 15740 **Map Maker:** Mitchell Jr.

**Date:** 1860

Place: Philadelphia Color: Hand Colored

**Condition:** VG+

**Size:** 14 x 11 inches

## **Description:**

Aattractive map of Islands showing inset of Sandwich Islands [Hawaiian Islands]. Decorative floral border. SA Mitchell Jr. acquired his father's former business from DeSilver in 1860 and relaunched a very successful atlas publishing business which survived another 20+ years, before licensing and selling off much of his inventory and rights.