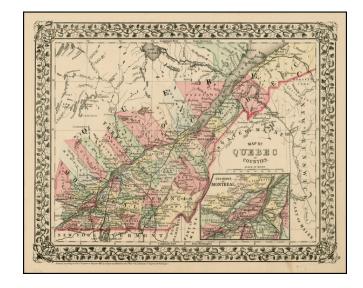

## **Map of Quebec In Counties**

**Stock#:** 15738 **Map Maker:** Mitchell Jr.

**Date:** 1879

Place: Philadelphia Colored Hand Colored

**Condition:** VG+

**Size:** 15 x 12 inches

Price: SOLD

## **Description:**

Detailed map of Quebec, colored by counties. Inset of the Environs of Montréal. Includes nice detail, especially along the St. Lawerence, including towns, rivers, lakes, railroads, roads, etc. The counties show uncertain Northern boundaries on the North side of the River, as the region becomes essentially unsurveyed territory.