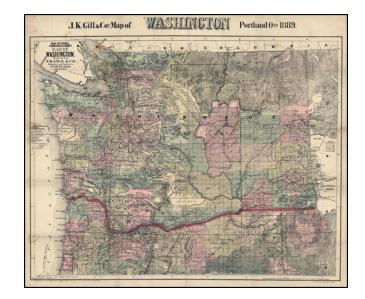

## New Section Township & County Map of Washington. Published by J.K. Gill & Co. Booksellers and Stationers. Portland Oregon.

**Stock#:** 15733 **Map Maker:** Gill & Co.

Date: 1889
Place: Portland
Color: Hand Colored

## **Description:**

Scarce separately issued map of Washington by J.K. Gill, the leading local seller of books and stationary in Portland at the time. Gill's maps of Oregon and Washington are highly prized for their detail and accuracy, being by far the best separately issued maps of the these areas available to collectors. This example has been flattened and backed with archival paper. A bit of minor staining and some tiny losses along the intersections of the folds, but generally a very nice example of the map, which rarely appears on the market in better condition.