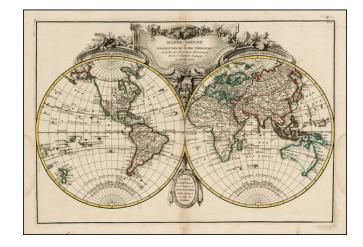

## **Description:**

Decorative double hemisphere map of the world, immediately after the report of Cook's Third Voyages.

The Sandwich Islands appear, as does the updated, but by no means yet accurate Northwest Coast of America, predating the Alaskan Archipelago's final appearane on the map. Australia's coast is still substantially incomplete and New Zealand is still misconfigured. No sign of the Antarctic continent.

A marvelous decorative world map from Janvier's Atlas Moderne.