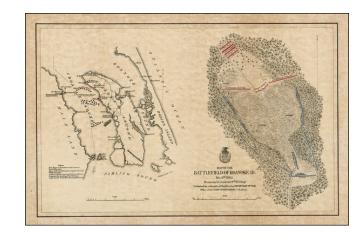

## Map of the Battlefield of Roanoake Id. Feb. 8th 1862. Drawn by Lt. Andrews of the 9th N.Y. Regt.

**Stock#:** 15672

Map Maker: U.S. War Department

Date: 1870 (?)
Place: Washington
Color: Hand Colored

**Condition:** VG

## **Description:**

Scarce Civil War Battle Plan, showing the battle at Roanoke Island, including troop positions at land and at Sea.

Color coded to show the two armies. Only one example offered in a dealer catalogue in the past 25 years (Old Map Gallery 1994).