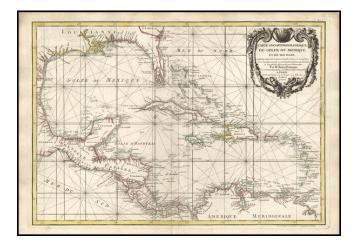

## Carte Geo-Hydrographique Du Golfe Du Mexique Et Des Ses Isles

| Stock#:           | 15670          |
|-------------------|----------------|
| Map Maker:        | Rizzi-Zannoni  |
| Date:             | 1762           |
| Place:            | Paris          |
| Color:            | Hand Colored   |
| <b>Condition:</b> | VG+            |
| Size:             | 18 x 12 inches |
| Price:            | SOLD           |

## **Description:**

Fascinating map of Florida, the Gulf Coast & Caribbean, showing Barroto's influence. Southern Florida is an Archipelago, with the St. Johns' River having northern & southern outlets to the sea. Nice Bahamas detail. Excellent detail throughout the Gulf Coast and in the Yucatan and Central America. The treatment of the Caribbean is also up to date and quite attractive. Decorative cartouche and rhumblines. Includes soundings, reefs, sand bars and many minor islands.