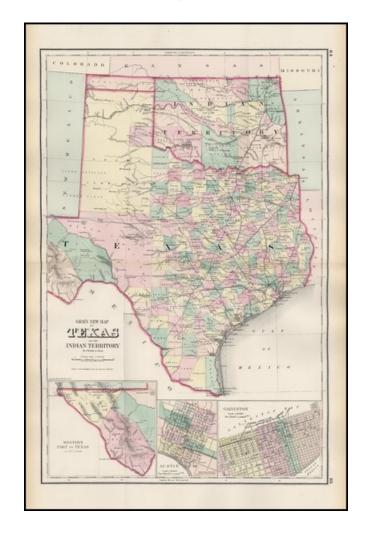

## Gray's New Map of Texas and The Indian Territory...

**Stock#:** 15662 **Map Maker:** Gray

**Date:** 1875

Place: Philadelphia Colored Hand Colored

**Condition:** VG+

**Size:** 26.5 x 16 inches

**Price:** SOLD

## **Description:**

Highly detailed map of Texas and Indian Territory, colored by counties. Insets views include a town plan of Austin, Entrance to Matagorda Bay, Entrance to Galveston Bay, Galveston Town Plan and two inset maps of Texas. Excellent detail throughout, including towns, railroads, forts, camps, mountains, rivers and a host of other details. In Indian Territory, the lands remain divided by Tribal Reservations.