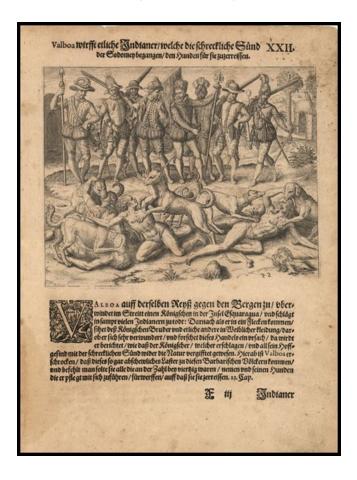

## Valboa wirsst etliche Indianer / welch dieschrecflicheSund der Sodomen begangen /den hunden sur sie zuzerreissen [Balboa Expedition Scene -- Dogs Attacking Indians]

| Stock#:                                          | 15647                                |
|--------------------------------------------------|--------------------------------------|
| Map Maker:                                       | De Bry                               |
| Date:<br>Place:<br>Color:<br>Condition:<br>Size: | 1594<br>Frankfurt<br>Uncolored<br>VG |

## **Description:**

Fascinating image illustrating Vasco Nunez de Balboa's expedition across Central America to the Pacific. This scene illustrates Balboa's use of his dog (Leoncico) in subduing and killing the indigenous Indians which he encountered during his crossing to the Pacific Ocean. This example illustrated a German edition of De Bry's account of Balboa's exploits in America.