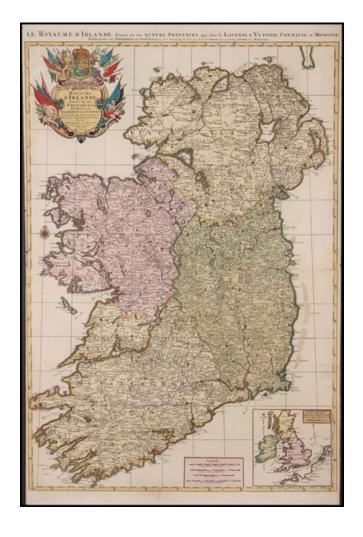

## Royaume D'Irlande divise en ses Provinces, Subdivise en Shireries ou Comtes...

Stock#: 1564 Map Maker: Jaillot

**Date:** 1692 **Place:** Paris

**Color:** Hand Colored

**Condition:** VG

**Size:** 35 x 24.5 inches

## **Description:**

Spectacular full original color example of Jaillot's map of Ireland, one of the best large format maps of Ireland issued in the 18th Century. Shows towns, roads, rivers, lakes, counties, mountains, islands, banks and a host of other fine details. Stunning large cartouche, with coat of arms and other embellishments and a decorative compass rose. An unusual map large format map which almost never appears in full color. Minor marginal repair at the bottom, else a near flawless example.