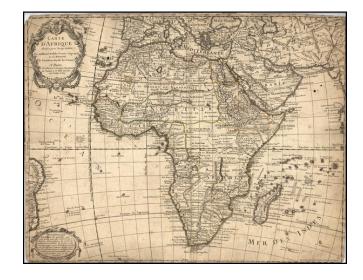

## Carte D'Afrique, Dressee pour l'usage du Roy . . . 1772

**Stock#:** 15621 **Map Maker:** Buache

**Date:** 1772 **Place:** Paris

**Color:** Outline Color

**Condition:** VG-

**Size:** 25 x 19 inches

**Price:** SOLD

## **Description:**

Decorative and detailed map of Africa, exhibiting the present knowledge of Europeans in the first half of the 18th Century. The cartography along the coasts is relatively accurate, but the interior is still largely myth and conjecture. Large decorative cartouche and a second decorative advertisement in the lower left corner. Margins trimmed on all sides, with minor loss of image inside the neatline, and one small stain, but in all a good example. Based upon the work of Guillaume De L'Isle.