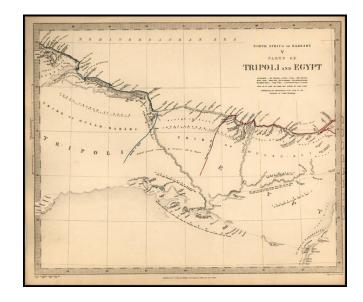

## North Africa or Barbary V Parts of Tripoli and Egypt

Stock#: 15617 Map Maker: SDUK

Date: 1837
Place: London
Color: Outline Color

**Condition:** VG

**Size:** 15.5 x 12 inches

**Price:** SOLD

## **Description:**

Excellent detailed regional map, from the Society for Diffusion of Useful Knowledge. Shows the region from Ras al Halal (Cape of the Crescent) to Alexandria and Al Wal Al Bahahahrieh, Al Hez and Wady Sywah and the Oasis of Aujilah in the Interior. One of the most highly detailed atlas maps of the period.