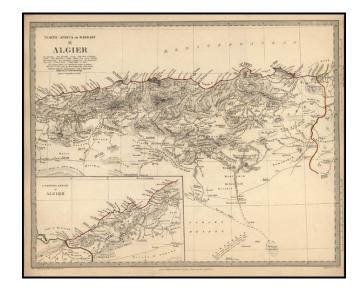

## North- Africa or Barbary II Algier

Stock#: 15614 Map Maker: SDUK

Date: 1845
Place: London
Color: Outline Color

**Condition:** VG+

**Size:** 14.5 x 12 inches

**Price:** SOLD

## **Description:**

Highly detailed map of the region from Hamisa and the Desert of Augadd to Ft. Mokad, Galeta Island and Al Sibak, with inset of the coast from Gulf of Milillah to Magrowah. Extremely detailed in the interior, including dozens of early roads. One of the most detailed atlas maps of the period.