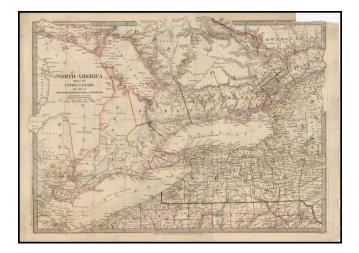

## North America Sheet III Upper Canada with Parts of New-York, Pennsylvania and Michigan

| Stock#:    | 15608 |
|------------|-------|
| Map Maker: | SDUK  |

Date:1849Place:LondonColor:Outline ColorCondition:VG+Size:17 x 12 inches

## **Description:**

Detailed map of the region, showing towns, rivers, roads, mountains, lakes and a host of other information. The Society for the Diffusion of Useful Knowledge was active from the 1830s through the 1860s and published some of the best regional maps of the era.