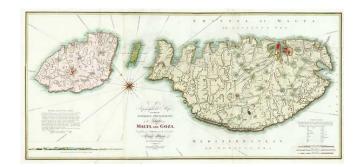

## A Topographical Map describing the Sovereign Principality; of the Islands of Malta and Goza. Compiled from Surveya by order of the Grand Officers, By A.E.G. De Palmeus....1799

Stock#: 1560 Map Maker: Faden

## **Description:**

Detailed large format map of Malta and Goza, one of the most detailed and important 18th Century maps of the islands to appear in a Commercial Atlas. Includes a gorgeous compass rose, profile, annotations and an explanatory key. One of the most important maps of Malta published in the 18th Century.