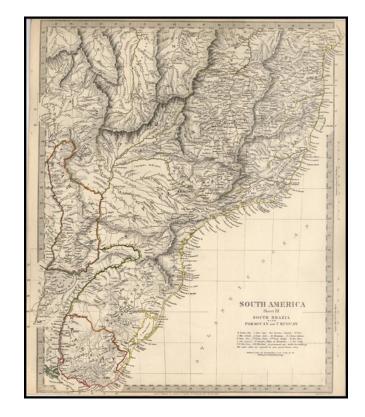

## South America Sheet III South Brazil with Paraguay and Uruguay

**Stock#:** 15599 **Map Maker:** SDUK

Date: 1849
Place: London
Color: Outline Color

**Condition:** VG+

**Size:** 15.5 x 12 inches

**Price:** SOLD

## **Description:**

Detailed map of the region, showing towns, rivers, roads, mountains, lakes and a host of other information. The Society for the Diffusion of Useful Knowledge was active from the 1830s through the 1860s and published some of the best regional maps of the era.