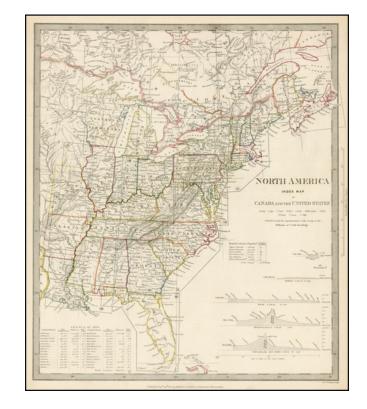

## **North America Index Map To Canada And The United States**

**Stock#:** 15592 **Map Maker:** SDUK

Date: 1849
Place: London
Color: Outline Color

**Condition:** VG+

**Size:** 15.5 x 12 inches

**Price:** SOLD

## **Description:**

Detailed map of the US and Canada in outline color, with a table showing the details of the 1830 Census and Canal Profiles.

Northwest Territory appears and the map predates Wisconsin, Iowa, Minnesota, etc. Nice early detail in Florida and the Mississippi and Missouri River Valleys.