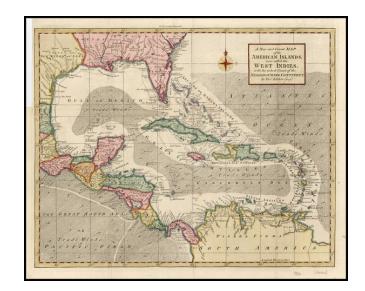

## A New and Correct Map of the American Islands, now called the West Indies, with the whole Coast of Neighbouring Continent:

**Stock#:** 15581

Map Maker: Kitchin / London Magazine

Date: 1762 Place: London

## **Description:**

Detailed map of the Caribbean and Southeastern US, extending to Texas, Mexico, Central America and South America. Numerous annotations throughout. Fine full color example with wide margins.