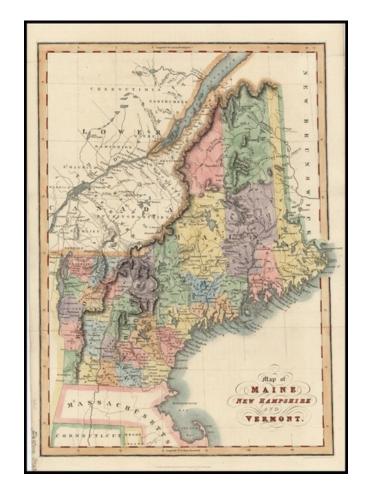

## Map of Maine, New Hampshire and Vermont

**Stock#:** 15580

Map Maker: Hinton, Simpkin & Marshall

Date: 1832 Place: London

**Color:** Hand Colored

**Condition:** VG+

**Size:**  $16 \times 10$  inches

Price: SOLD

## **Description:**

Scarce early map of part of New England, hand colored by counties. The county configurations in Maine are still quite primitive. Excellent detail, including mountains, rivers, roads, lakes, towns, and a host of other details. Gorgeous full color example. Full color examples are rare on the market.