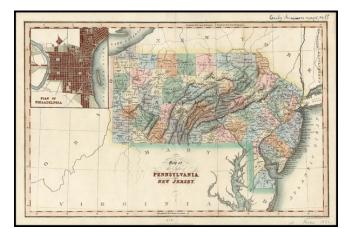

## **Description:**

Scarce early map of the region, showing counties, rivers, towns, mountains, lakes, etc. Includes early roads. This is one of the earliest British publications to show the US by states. An excellent collectors map. Inset of Philadelphia.