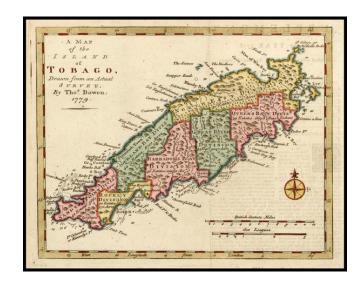

## A Map of the Island of Tobago, Drawn from an Actual Survey By Thos. Bowen. 1779

**Stock#:** 15575

Map Maker: Gentleman's Magazine

Date: 1779 Place: London

Color: Hand Colored

**Condition:** VG

**Size:** 9.5 x 7.5 inches

## **Description:**

Detailed map of the Island of Tobago, showing Divisions (and the size of each Division by acres), towns, harbors, bays, points, islands, rivers and other details. Nice full color example.