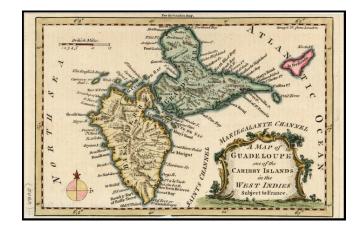

## A Map of Guadaloupe one of the Caribby Islands in the West Indies Subject to France

**Stock#:** 15572

Map Maker: London Magazine

Date: 1759 Place: London

**Color:** Hand Colored

**Condition:** VG

**Size:**  $7.5 \times 5$  inches

## **Description:**

Detailed map of the island, showing towns, harbors, bays, rivers, lakes, and a host of other details. Decorative cartouche and compass rose. Narrow top and bottom margins, but a nice example.