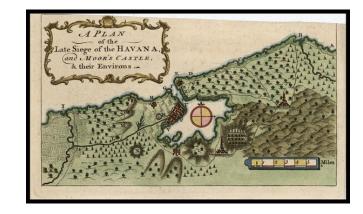

## A Plan of the Late Siege of the Havana and Moor's Castle, & their Environs

**Stock#:** 15569

Map Maker: London Magazine

Date: 1763 Place: London

**Color:** Hand Colored

**Condition:** VG

**Size:** 7 x 4.5 inches

## **Description:**

Detailed plan of the area around the Bay of Havana, showing a town plan and the neighboring countryside. London Magazine 223. Trimmed just inside the neatline at the top. Decorative cartouche.