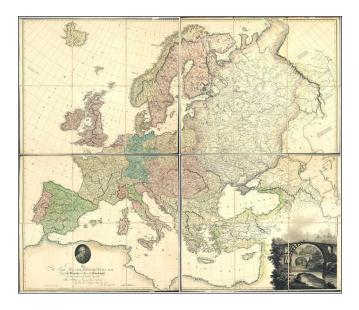

## Map of Europe drawn from all of the Best Surveys and Rectified by Astronomical Observations

- Stock#:15539Map Maker:Arrowsmith
- Date:1795Place:LondonColor:Hand ColoredCondition:VGSize:56 x 47 inches

## **Description**:

Rare first edition of Arrowsmith's separately issued map of Europe, dedicated to Sir Joseph Banks, in full original color.

This rare first edition shows Arrowsmith's address as Charles Street in Soho Square, pre-dating his move to Rathbone Place.