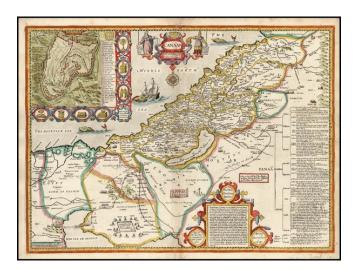

## Canaan

| Stock#:<br>Map Maker: | 15530<br>Speed     |
|-----------------------|--------------------|
| Date:                 | 1651               |
| Place:                | London             |
| Color:                | Hand Colored       |
| <b>Condition</b> :    | VG                 |
| Size:                 | 20.5 x 15.5 inches |
| Price:                | SOLD               |

## **Description:**

Decorative map of the Holy Land, from Speed's Prospect of the World, first published in 1627. Includes fine detail within the oly Lnad, extensive annotations and a plan of Jerusalem. The wanderings of the Moses following exodus from Egypt ar shown, including the parting of the Red Sea. Minor fold split entering approximately 2 inches into the top of the image, well repaired on verso, else a nice example.