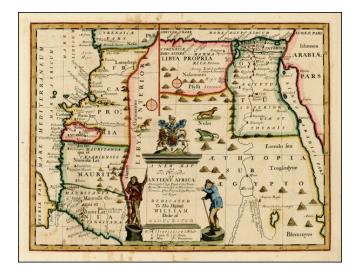

## A New Map of the North Part of Antient Africa Shewing the Chief People, Cities, Towns, Rivers, Mountains &c...Dedicated to his Highness William Duke of Glocester

Stock#:15520Map Maker:Wells

Date:1712Place:OxfordColor:Hand ColoredCondition:VGSize:20 x 14.5 inches

## **Description:**

Decorative map of the north part of Ancient Africa.

This decorative map was part of a set of 22 maps dedicated to William, Duke of Glouchester, who was then an 11 year old student at Oxford.