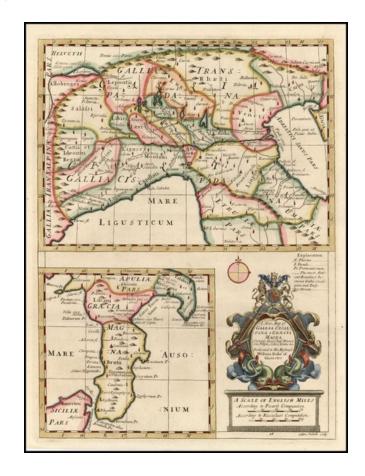

## A New Map of Gallia Cisalpina & Graecia Magna. Shewing their Chief Divisions, People, Cities, Towns &c. Dedicated to his Highness William Duke of Glocester

**Stock#:** 15516 **Map Maker:** Wells

Date: 1712 Place: Oxford

## **Description:**

Decorative map of parts of France and Northern Italy and a second map of Southern Italy, with a decorative cartouche. From a special geographical text prepared for William, Duke of Glouchester, during his time at Oxford.